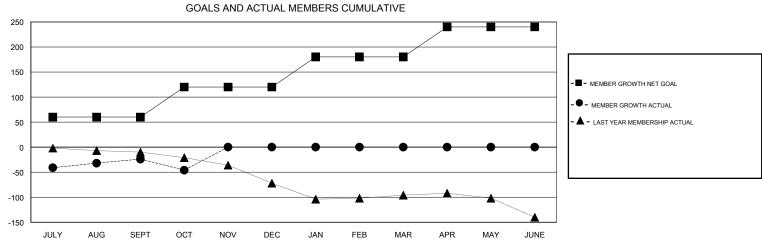

## District 2 E2

Results as of: 10/31/2019

| DROPPED CLUBS: 2  DROPPED MEMBERS |     | 31 CLUBS OF 70 ADDED 1 OR MORE NEW MEMBERS | GENDER DISTRIBU<br>MALE<br>FEMALE  | UTION<br>1,218 (64.82%)<br>661 (35.18%) |     |
|-----------------------------------|-----|--------------------------------------------|------------------------------------|-----------------------------------------|-----|
| DECEASED                          | 6   | 1                                          | TOTAL FAMILY UNIT MEMBERS          |                                         | 264 |
| CLUB CANCELLED                    | 0   |                                            | FAMILY MEMBERS PAYING HALF 13 DUES |                                         | 133 |
| OTHER                             | 119 |                                            |                                    |                                         | 133 |
| TOTAL                             | 125 |                                            |                                    |                                         |     |