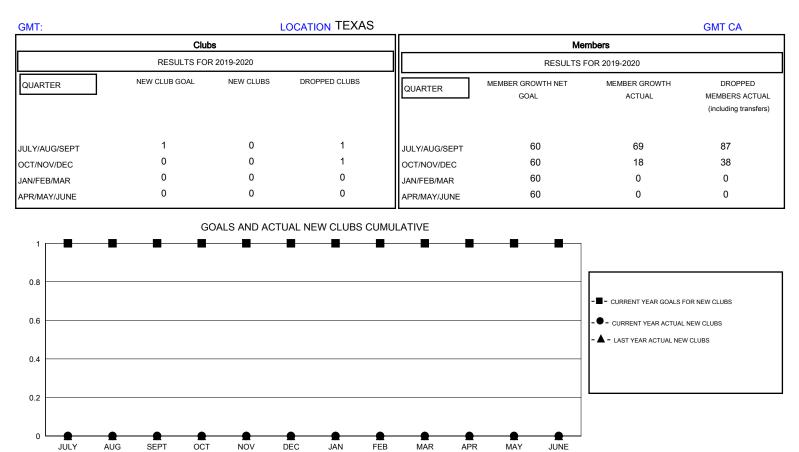

## District 2 E2

Results as of: 10/31/2019

| DROPPED CLUBS: 2  DROPPED MEMBERS |     | 31 CLUBS OF 70 ADDED 1 OR MORE NEW MEMBERS | GENDER DISTRIBU<br>MALE<br>FEMALE  | UTION<br>1,218 (64.82%)<br>661 (35.18%) |     |
|-----------------------------------|-----|--------------------------------------------|------------------------------------|-----------------------------------------|-----|
| DECEASED                          | 6   | 1                                          | TOTAL FAMILY UNIT MEMBERS          |                                         | 264 |
| CLUB CANCELLED                    | 0   |                                            | FAMILY MEMBERS PAYING HALF 13 DUES |                                         | 133 |
| OTHER                             | 119 |                                            |                                    |                                         | 133 |
| TOTAL                             | 125 |                                            |                                    |                                         |     |